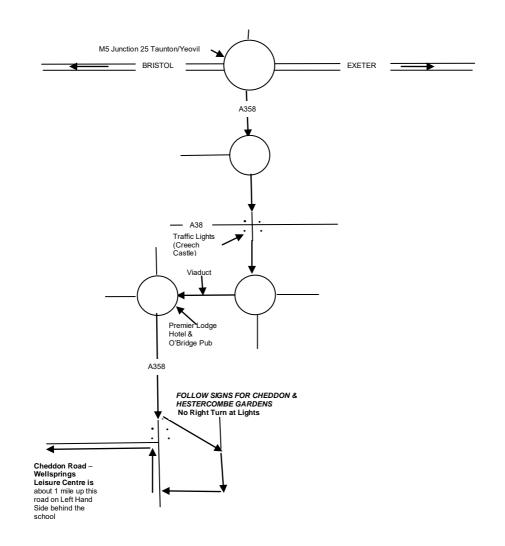

# Running Back-to-Back with THE CHOCOLATE POINTED SIAMESE CAT CLUB

ALL Section 6 and HOUSEHOLD PET cats will have the opportunity to obtain 2 certificates at 1 venue by entering two shows

WELLSPRINGS LEISURE CENTRE CHEDDON ROAD, TAUNTON. TA2 7QP