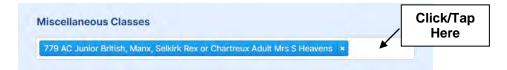

# https://eu.jotform.com/app/kopikatts1/eforms

When selecting classes to enter you can either click/tap on box and then scroll to required class or you can use key words/class numbers to find relevant classes eg. type HP and classes for Household Pets will show. Useful key words – Club Class, HP NP, HP PP, Breed name (eg. Siamese etc for Breed classes).

If you require more than 1 miscellaneous class then just click/tap on the right of the box (shown below) after selecting first misc class and select the next class required.

Please use the form back button on the bottom of each page if you wish to go back a page. If you use the back button on the browser the form will reset.