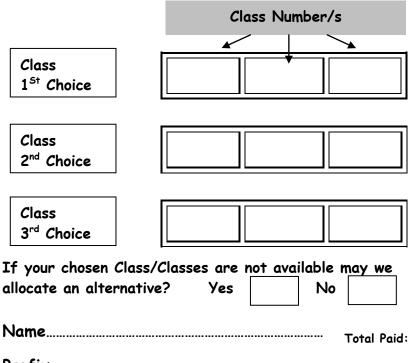

# **E-FORM**

For our 2022 show we are testing a pilot E-Form. This form will allow exhibitors to type in their information online rather than printing, hand writing and posting paper entry forms.

# https://eu.jotform.com/app/kopikatts1/eforms

When selecting classes to enter you can either click/tap on box and then scroll to required class or you can use key words/class numbers to find relevant classes eg. type HP and classes for Household Pets will show. Useful key words – Club Class, HP NP, HP PP, Breed name (eg. Siamese etc for Breed classes).

If you require more than 1 miscellaneous class then just click/tap on the right of the box (shown below) after selecting first misc class and select the next class required.

Please use the form back button on the bottom of each page if you wish to go back a page. If you use the back button on the browser the form will reset.